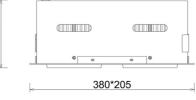

#### nt LED

nlight for drop ceiling istallation. Aluminium housing. Available in ck and grey. Any RAL palette colour available on enquiry. Housing enables adjustment in two axis planes. Glass cover included. Reflector beams available: 15°, 30°, 45° and 60°. Maximum power is 2x 37W