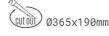

#### nt LED

nlight for drop ceiling istallation. Aluminium housing. Available in ck and grey. Any RAL palette colour available on enquiry. Housing enables adjustment in two axis planes. Glass cover included. Reflector beams available: 15°, 30°, 45° and 60°. Maximum power is 2x 37W