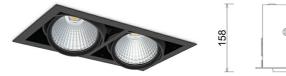

### DOWNLIGHT

# DOWNLIGHT CYGNUS Z2 930 70W 45° BLACK | ON/OFF

Article number: N215-K0002-RF930-H8-H45-ZC03\_900-S6-###

8300 [lm]

6640 [lm]

95 [lm/W]

ON/OFF

3 SDCM

70 [W]

45°

| COB      | Downlight   |
|----------|-------------|
| 3000 [K] | LED down    |
| 90       | white, blac |

#### nt LED

nlight for drop ceiling istallation. Aluminium housing. Available in ck and grey. Any RAL palette colour available on enquiry. Housing enables adjustment in two axis planes. Glass cover included. Reflector beams available: 15°, 30°, 45° and 60°. Maximum power is 2x 37W