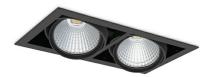

## DOWNLIGHT CYGNUS Z2 930 54W 30° BLACK | ON/OFF

Article number: N215-K0002-RF930-H8-H30-ZC02\_700-S6-###

COB Light colour 3000 [K] | CRI Led chip flux 6454 [lm] Luminous flux 5163 [lm] System power 54 [W] Luminaire Efficiency 96 [lm/W] 30° Beam angle Controller ON/OFF MacAdam 3 SDCM

## **Downlight LED**

LED downlight for drop ceiling istallation. Aluminium housing. Available in white, black and grey. Any RAL palette colour available on enquiry. Housing enables adjustment in two axis planes. Glass cover included. Reflector beams available: 15°, 30°, 45° and 60°. Maximum power is 2x 37W