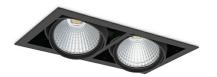

## **Downlight LED**

LED downlight for drop ceiling istallation. Aluminium housing. Available in white, black and grey. Any RAL palette colour available on enquiry. Housing enables adjustment in two axis planes. Glass cover included. Reflector beams available: 15°, 30°, 45° and 60°. Maximum power is 2x 37W

## LUMINAIRE

Weight 2,8 [kg]

Protection rating IP , IK , class IP 20, IK 3,

Luminaire colour BLACK

Cover Glass

Operating voltage 220-240V 50-60Hz

Note: All data are typical values. Tolerance of measurements +/-10% System features may change with product improvements due to technical advances.