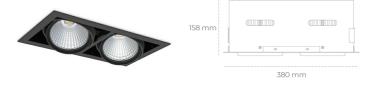

### **Downlight LED**

LED downlight for drop ceiling istallation. Aluminium housing. Available in white, black and grey. Any RAL palette colour available on enquiry. Housing enables adjustment in two axis planes. Glass cover included. Reflector beams available: 15°, 30°, 45° and 60°. Maximum power is 2x 37W

## LUMINAIRE

| Weight                            | 2.8 [kg]             |
|-----------------------------------|----------------------|
| Protection rating IP , IK , class | IP 20, IK 3,         |
| Luminaire colour                  | BLACK                |
| Cover                             | Glass                |
| Operating voltage                 | 220-240V 50-<br>60Hz |