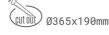

#### Downlight LED

LED downlight for drop ceiling istallation. Aluminium housing. Available in white, black and grey. Any RAL palette colour available on enquiry. Housing enables adjustment in two axis planes. Glass cover included. Reflector beams available: 15°, 30°, 45° and 60°. Maximum power is 2x 37W

## LUMINAIRE

| Weight                            | 2,8 [kg]         |
|-----------------------------------|------------------|
| Protection rating IP , IK , class | IP 20, IK 3,     |
| Luminaire colour                  | BLACK            |
| Cover                             | Glass            |
| Operating voltage                 | 220-240V 50-60Hz |