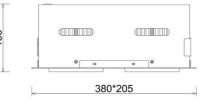

#### Downlight LED

LED downlight for drop ceiling istallation. Aluminium housing. Available in white, black and grey. Any RAL palette colour available on enquiry. Housing enables adjustment in two axis planes. Glass cover included. Reflector beams available: 15°, 30°, 45° and 60°. Maximum power is 2x 37W

## LUMINAIRE

| Weight                            | 2,8 [kg]         |
|-----------------------------------|------------------|
| Protection rating IP , IK , class | IP 20, IK 3,     |
| Luminaire colour                  | BLACK            |
| Cover                             | Glass            |
| Operating voltage                 | 220-240V 50-60Hz |