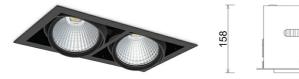

#### Downlight LED

LED downlight for drop ceiling istallation. Aluminium housing. Available in white, black and grey. Any RAL palette colour available on enquiry. Housing enables adjustment in two axis planes. Glass cover included. Reflector beams available: 15°, 30°, 45° and 60°. Maximum power is 2x 37W

## LUMINAIRE

| Weight                            | 2,8 [kg]         |
|-----------------------------------|------------------|
| Protection rating IP , IK , class | IP 20, IK 3,     |
| Luminaire colour                  | BLACK            |
| Cover                             | Glass            |
| Operating voltage                 | 220-240V 50-60Hz |