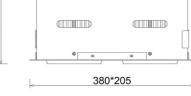

3 SDCM

38 [W]

60°

Article number: N215-K0002-RF927-H8-H60-ZC01\_500-S6-###

LED downlight for drop ceiling istallation. Aluminium housing. Available in white, black and grey. Any RAL palette colour available on enquiry. Housing enables adjustment in two axis planes. Glass cover included. Reflector beams available: 15°, 30°, 45° and 60°. Maximum power is 2x 37W