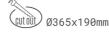

3 SDCM

38 [W]

60°

Article number: N215-K0002-RF927-H8-H60-ZC01\_500-S6-###

LED downlight for drop ceiling istallation. Aluminium housing. Available in white, black and grey. Any RAL palette colour available on enquiry. Housing enables adjustment in two axis planes. Glass cover included. Reflector beams available: 15°, 30°, 45° and 60°. Maximum power is 2x 37W