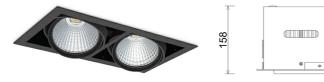

## DOWNLIGHT CYGNUS Z2 927 38W 60° BLACK | ON/OFF

COB

80

2700 [K] |

4444 [lm]

3555 [lm]

94 [lm/W]

ON/OFF

3 SDCM

38 [W]

60°

Article number: N215-K0002-RF927-H8-H60-ZC01\_500-S6-###

LED downlight for drop ceiling istallation. Aluminium housing. Available in white, black and grey. Any RAL palette colour available on enquiry. Housing enables adjustment in two axis planes. Glass cover included. Reflector beams available: 15°, 30°, 45° and 60°. Maximum power is 2x 37W