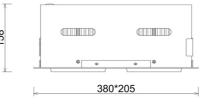

## DOWNLIGHT CYGNUS Z2 927 42W 45° BLACK | ON/OFF

Article number: N215-K0002-RF927-H8-H45-ZC02\_550-S6-###

COR

2,8 [kg]

BLACK

Glass

IP 20, IK 3,

220-240V 50-60Hz

## Downlight LED

LED downlight for drop ceiling istallation. Aluminium housing. Available in white, black and grey. Any RAL palette colour available on enquiry. Housing enables adjustment in two axis planes. Glass cover included. Reflector beams available: 15°, 30°, 45° and 60°. Maximum power is 2x 37W