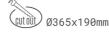

## DOWNLIGHT CYGNUS Z2 927 42W 45° BLACK | ON/OFF

Article number: N215-K0002-RF927-H8-H45-ZC02\_550-S6-###

COR

2,8 [kg]

BLACK

Glass

IP 20, IK 3,

220-240V 50-60Hz

## Downlight LED

LED downlight for drop ceiling istallation. Aluminium housing. Available in white, black and grey. Any RAL palette colour available on enquiry. Housing enables adjustment in two axis planes. Glass cover included. Reflector beams available: 15°, 30°, 45° and 60°. Maximum power is 2x 37W