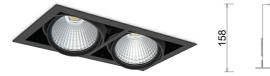

## DOWNLIGHT CYGNUS Z2 927 42W 45° BLACK | ON/OFF

Article number: N215-K0002-RF927-H8-H45-ZC02\_550-S6-###

COR

2,8 [kg]

BLACK

Glass

IP 20, IK 3,

220-240V 50-60Hz

## Downlight LED

LED downlight for drop ceiling istallation. Aluminium housing. Available in white, black and grey. Any RAL palette colour available on enquiry. Housing enables adjustment in two axis planes. Glass cover included. Reflector beams available: 15°, 30°, 45° and 60°. Maximum power is 2x 37W