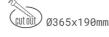

#### Downlight LED

LED downlight for drop ceiling istallation. Aluminium housing. Available in white, black and grey. Any RAL palette colour available on enquiry. Housing enables adjustment in two axis planes. Glass cover included. Reflector beams available: 15°, 30°, 45° and 60°. Maximum power is 2x 37W

## 2,8 [kg] IP 20, IK 3, Note: All data are typical values T

Note: All data are typical values. Tolerance of measurements +/-10% System features may change with product improvements due to technical advances.