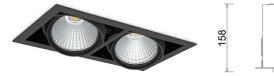

#### Downlight LED

LED downlight for drop ceiling istallation. Aluminium housing. Available in white, black and grey. Any RAL palette colour available on enquiry. Housing enables adjustment in two axis planes. Glass cover included. Reflector beams available: 15°, 30°, 45° and 60°. Maximum power is 2x 37W