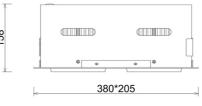

#### Downlight LED

LED downlight for drop ceiling istallation. Aluminium housing. Available in white, black and grey. Any RAL palette colour available on enquiry. Housing enables adjustment in two axis planes. Glass cover included. Reflector beams available: 15°, 30°, 45° and 60°. Maximum power is 2x 37W

## 2,8 [kg] IP 20, IK 3, Note: All data are typical values T

Note: All data are typical values. Tolerance of measurements +/-10% System features may change with product improvements due to technical advances.