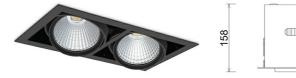

### Downlight LED

LED downlight for drop ceiling istallation. Aluminium housing. Available in white, black and grey. Any RAL palette colour available on enquiry. Housing enables adjustment in two axis planes. Glass cover included. Reflector beams available: 15°, 30°, 45° and 60°. Maximum power is 2x 37W

# LUMINAIRE

| Weight                            | 2,8 [kg]         |
|-----------------------------------|------------------|
| Protection rating IP , IK , class | IP 20, IK 3,     |
| Luminaire colour                  | BLACK            |
| Cover                             | Glass            |
| Operating voltage                 | 220-240V 50-60Hz |