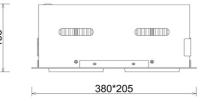

### Downlight LED

LED downlight for drop ceiling istallation. Aluminium housing. Available in white, black and grey. Any RAL palette colour available on enquiry. Housing enables adjustment in two axis planes. Glass cover included. Reflector beams available: 15°, 30°, 45° and 60°. Maximum power is 2x 37W

# LUMINAIRE

| Weight                            | 2,8 [kg]         |
|-----------------------------------|------------------|
| Protection rating IP , IK , class | IP 20, IK 3,     |
| Luminaire colour                  | BLACK            |
| Cover                             | Glass            |
| Operating voltage                 | 220-240V 50-60Hz |