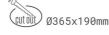

### Downlight LED

LED downlight for drop ceiling istallation. Aluminium housing. Available in white, black and grey. Any RAL palette colour available on enquiry. Housing enables adjustment in two axis planes. Glass cover included. Reflector beams available: 15°, 30°, 45° and 60°. Maximum power is 2x 37W

# LUMINAIRE

| Weight                            | 2,8 [kg]         |
|-----------------------------------|------------------|
| Protection rating IP , IK , class | IP 20, IK 3,     |
| Luminaire colour                  | BLACK            |
| Cover                             | Glass            |
| Operating voltage                 | 220-240V 50-60Hz |