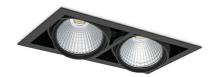

## DOWNLIGHT CYGNUS Z2 927 28W 30° BLACK | ON/OFF

Article number: N215-K0002-RF927-H8-H30-ZC01\_350-S6-###

COB Light colour 2700 [K] | CRI Led chip flux 3110 [lm] Luminous flux 2488 [lm] System power 28 [W] Luminaire Efficiency 89 [lm/W] 30° Beam angle Controller ON/OFF MacAdam 3 SDCM

## **Downlight LED**

LED downlight for drop ceiling istallation. Aluminium housing. Available in white, black and grey. Any RAL palette colour available on enquiry. Housing enables adjustment in two axis planes. Glass cover included. Reflector beams available: 15°, 30°, 45° and 60°. Maximum power is 2x 37W