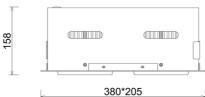

## LUMINAIRE

Weight 2,8 [kg]

Protection rating IP , IK , class IP 20, IK 3,

Luminaire colour BLACK

Cover Glass

Operating voltage 220-240V 50-60Hz

Note: All data are typical values. Tolerance of measurements +/-10% System features may change with product improvements due to technical advances.