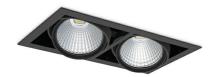

## DOWNLIGHT CYGNUS Z2 927 46W 15° BLACK | ON/OFF

Article number: N215-K0002-RF927-H8-H15-ZC02\_600-S6-###

COB Light colour 2700 [K] | CRI Led chip flux 5334 [lm] Luminous flux 4267 [lm] System power 46 [W] Luminaire Efficiency 93 [lm/W] Beam angle 15° Controller ON/OFF MacAdam 3 SDCM

## **Downlight LED**

LED downlight for drop ceiling istallation. Aluminium housing. Available in white, black and grey. Any RAL palette colour available on enquiry. Housing enables adjustment in two axis planes. Glass cover included. Reflector beams available: 15°, 30°, 45° and 60°. Maximum power is 2x 37W

## LUMINAIRE

Weight 2,8 [kg]

Protection rating IP , IK , class IP 20, IK 3,

Luminaire colour BLACK

Cover Glass

Operating voltage 220-240V 50-60Hz

Note: All data are typical values. Tolerance of measurements +/-10% System features may change with product improvements due to technical advances.