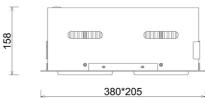

## LUMINAIRE

Weight 2,8 [kg]

Protection rating IP , IK , class IP 20, IK 3,

Luminaire colour BLACK

Cover Glass

Operating voltage 220-240V 50-60Hz

Note: All data are typical values. Tolerance of measurements +/-10% System features may change with product improvements due to technical advances.