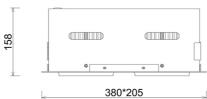

## LUMINAIRE

Weight 2,8 [kg]

Protection rating IP , IK , class IP 20, IK 3,

Luminaire colour BLACK

Cover Glass

Operating voltage 220-240V 50-60Hz

Note: All data are typical values. Tolerance of measurements +/-10% System features may change with product improvements due to technical advances.