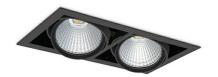

## DOWNLIGHT CYGNUS Z2 850 70W 45° BLACK | ON/OFF

Article number: N215-K0002-RF850-H8-H45-ZC03\_900-S6-###

COB Light colour 5000 [K] | CRI Led chip flux 10424 [lm] Luminous flux 8339 [lm] System power 70 [W] Luminaire Efficiency 119 [lm/W] Beam angle 45° Controller ON/OFF MacAdam 3 SDCM

## **Downlight LED**

LED downlight for drop ceiling istallation. Aluminium housing. Available in white, black and grey. Any RAL palette colour available on enquiry. Housing enables adjustment in two axis planes. Glass cover included. Reflector beams available: 15°, 30°, 45° and 60°. Maximum power is 2x 37W