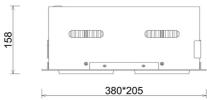

## LUMINAIRE

 Weight
 2,8 [kg]

 Protection rating IP , IK , class
 IP 20, IK 3,

 Luminaire colour
 BLACK

 Cover
 Glass

 Operating voltage
 220-240V 50-60Hz

Note: All data are typical values. Tolerance of measurements +/-10% System features may change with product improvements due to technical advances.