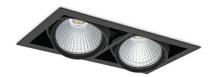

## DOWNLIGHT CYGNUS Z2 850 28W 15° BLACK | ON/OFF

Article number: N215-K0002-RF850-H8-H15-ZC01\_350-S6-###

COB Light colour 5000 [K] | CRI Led chip flux 4054 [lm] Luminous flux 3243 [lm] System power 28 [W] Luminaire Efficiency 116 [lm/W] Beam angle 15° Controller ON/OFF MacAdam 3 SDCM

## **Downlight LED**

LED downlight for drop ceiling istallation. Aluminium housing. Available in white, black and grey. Any RAL palette colour available on enquiry. Housing enables adjustment in two axis planes. Glass cover included. Reflector beams available: 15°, 30°, 45° and 60°. Maximum power is 2x 37W