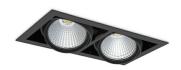

## DOWNLIGHT CYGNUS Z2 835 42W 60° BLACK | ON/OFF

Article number: N215-K0002-RF835-H8-H60-ZC02\_550-S6-###

LED COB

Light colour 3500 [K]

CRI 80

Led chip flux 6122 [lm]

Luminous flux 4897 [lm]

System power 42 [W]

Luminaire Efficiency 117 [lm/W]

Beam angle 60°

Controller ON/OFF

MacAdam 3 SDCM

## **LUMINAIRE**

Weight 2.8 [kg]

Protection rating IP , IK , class IP 20, IK 3,

Luminaire colour BLACK

Cover Glass

Operating voltage 220-240V 50-60Hz Note: All data are typical values. Tolerance of measurements +/-10% System features may change with product improvements due to technical advances.