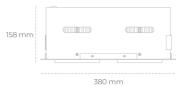

## **Downlight LED**

LED downlight for drop ceiling istallation. Aluminium housing. Available in white, black and grey. Any RAL palette colour available on enquiry. Housing enables adjustment in two axis planes. Glass cover included. Reflector beams available: 15°, 30°, 45° and 60°. Maximum power is 2x 37W

## **LUMINAIRE**

Weight 2.8 [kg]

Protection rating IP , IK , class IP 20, IK 3,

Luminaire colour BLACK

Cover Glass

Operating voltage 220-240V 50-60Hz Note: All data are typical values. Tolerance of measurements +/-10% System features may change with product improvements due to technical advances.