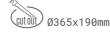

3 SDCM

28 [W]

30°

Article number: N215-K0002-RF835-H8-H30-ZC01\_350-S6-###

| Down | light | LED |
|------|-------|-----|
|      |       |     |

LED downlight for drop ceiling istallation. Aluminium housing. Available in white, black and grey. Any RAL palette colour available on enquiry. Housing enables adjustment in two axis planes. Glass cover included. Reflector beams available: 15°, 30°, 45° and 60°. Maximum power is 2x 37W