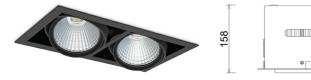

3 SDCM

28 [W]

30°

Article number: N215-K0002-RF835-H8-H30-ZC01\_350-S6-###

| Down | light | LED |
|------|-------|-----|
|      |       |     |

LED downlight for drop ceiling istallation. Aluminium housing. Available in white, black and grey. Any RAL palette colour available on enquiry. Housing enables adjustment in two axis planes. Glass cover included. Reflector beams available: 15°, 30°, 45° and 60°. Maximum power is 2x 37W