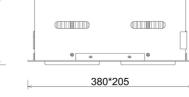

3 SDCM

28 [W]

30°

Article number: N215-K0002-RF835-H8-H30-ZC01\_350-S6-###

| Down | light | LED |
|------|-------|-----|
|      |       |     |

LED downlight for drop ceiling istallation. Aluminium housing. Available in white, black and grey. Any RAL palette colour available on enquiry. Housing enables adjustment in two axis planes. Glass cover included. Reflector beams available: 15°, 30°, 45° and 60°. Maximum power is 2x 37W