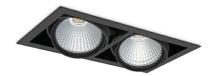

## **Downlight LED**

LED downlight for drop ceiling istallation. Aluminium housing. Available in white, black and grey. Any RAL palette colour available on enquiry. Housing enables adjustment in two axis planes. Glass cover included. Reflector beams available: 15°, 30°, 45° and 60°. Maximum power is 2x 37W