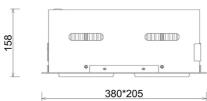

## LUMINAIRE

Weight 2,8 [kg]

Protection rating IP , IK , class IP 20, IK 3,

Luminaire colour BLACK

Cover Glass

Operating voltage 220-240V 50-60Hz