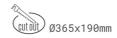

## **Downlight LED**

LED downlight for drop ceiling istallation. Aluminium housing. Available in white, black and grey. Any RAL palette colour available on enquiry. Housing enables adjustment in two axis planes. Glass cover included. Reflector beams available: 15°, 30°, 45° and 60°. Maximum power is 2x 37W

## LUMINAIRE

Weight 2,8 [kg]

Protection rating IP , IK , class IP 20, IK 3,

Luminaire colour BLACK

Cover Glass

Operating voltage 220-240V 50-60Hz

Note: All data are typical values. Tolerance of measurements +/-10% System features may change with product improvements due to technical advances.