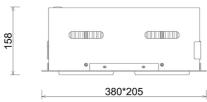

## **Downlight LED**

LED downlight for drop ceiling istallation. Aluminium housing. Available in white, black and grey. Any RAL palette colour available on enquiry. Housing enables adjustment in two axis planes. Glass cover included. Reflector beams available: 15°, 30°, 45° and 60°. Maximum power is 2x 37W

## LUMINAIRE

Weight 2,8 [kg]

Protection rating IP , IK , class IP 20, IK 3,

Luminaire colour BLACK

Cover Glass

Operating voltage 220-240V 50-60Hz

Note: All data are typical values. Tolerance of measurements +/-10% System features may change with product improvements due to technical advances.