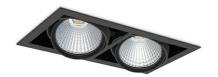

## DOWNLIGHT CYGNUS Z2 830 38W 45° BLACK | ON/OFF

Article number: N215-K0002-RF830-H8-H45-ZC01\_500-S6-###

COB Light colour 3000 [K] | CRI Led chip flux 5444 [lm] Luminous flux 4355 [lm] System power 38 [W] Luminaire Efficiency 115 [lm/W] Beam angle 45° Controller ON/OFF MacAdam 3 SDCM

## **Downlight LED**

LED downlight for drop ceiling istallation. Aluminium housing. Available in white, black and grey. Any RAL palette colour available on enquiry. Housing enables adjustment in two axis planes. Glass cover included. Reflector beams available: 15°, 30°, 45° and 60°. Maximum power is 2x 37W

## LUMINAIRE

Weight 2,8 [kg]

Protection rating IP , IK , class IP 20, IK 3,

Luminaire colour BLACK

Cover Glass

Operating voltage 220-240V 50-60Hz

Note: All data are typical values. Tolerance of measurements +/-10% System features may change with product improvements due to technical advances.