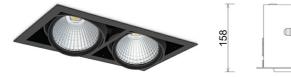

### Downlight LED

LED downlight for drop ceiling istallation. Aluminium housing. Available in white, black and grey. Any RAL palette colour available on enquiry. Housing enables adjustment in two axis planes. Glass cover included. Reflector beams available: 15°, 30°, 45° and 60°. Maximum power is 2x 37W

## LUMINAIRE

| Weight                            | 2,8 [kg]         |
|-----------------------------------|------------------|
| Protection rating IP , IK , class | IP 20, IK 3,     |
| Luminaire colour                  | BLACK            |
| Cover                             | Glass            |
| Operating voltage                 | 220-240V 50-60Hz |
|                                   |                  |