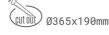

### Downlight LED

LED downlight for drop ceiling istallation. Aluminium housing. Available in white, black and grey. Any RAL palette colour available on enquiry. Housing enables adjustment in two axis planes. Glass cover included. Reflector beams available: 15°, 30°, 45° and 60°. Maximum power is 2x 37W

## LUMINAIRE

| Weight                            | 2,8 [kg]         |
|-----------------------------------|------------------|
| Protection rating IP , IK , class | IP 20, IK 3,     |
| Luminaire colour                  | BLACK            |
| Cover                             | Glass            |
| Operating voltage                 | 220-240V 50-60Hz |
|                                   |                  |