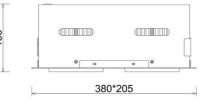

## LUMINAIRE

| Weight                            | 2,8 [kg]         |
|-----------------------------------|------------------|
| Protection rating IP , IK , class | IP 20, IK 3,     |
| Luminaire colour                  | BLACK            |
| Cover                             | Glass            |
| Operating voltage                 | 220-240V 50-60Hz |
|                                   |                  |