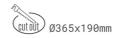

## **Downlight LED**

LED downlight for drop ceiling istallation. Aluminium housing. Available in white, black and grey. Any RAL palette colour available on enquiry. Housing enables adjustment in two axis planes. Glass cover included. Reflector beams available: 15°, 30°, 45° and 60°. Maximum power is 2x 37W

## LUMINAIRE

 Weight
 2,8 [kg]

 Protection rating IP , IK , class
 IP 20, IK 3,

 Luminaire colour
 BLACK

 Cover
 Glass

 Operating voltage
 220-240V 50-60Hz

Note: All data are typical values. Tolerance of measurements +/-10% System features may change with product improvements due to technical advances.