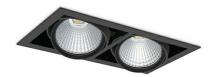

## DOWNLIGHT CYGNUS Z2 827 42W 45° BLACK | ON/OFF

Article number: N215-K0002-RF827-H8-H45-ZC02\_550-S6-###

COB Light colour 2700 [K] | CRI Led chip flux 5926 [lm] Luminous flux 4740 [lm] System power 42 [W] Luminaire Efficiency 113 [lm/W] Beam angle 45° Controller ON/OFF MacAdam 3 SDCM

## **Downlight LED**

LED downlight for drop ceiling istallation. Aluminium housing. Available in white, black and grey. Any RAL palette colour available on enquiry. Housing enables adjustment in two axis planes. Glass cover included. Reflector beams available: 15°, 30°, 45° and 60°. Maximum power is 2x 37W

## LUMINAIRE

 Weight
 2,8 [kg]

 Protection rating IP , IK , class
 IP 20, IK 3,

 Luminaire colour
 BLACK

 Cover
 Glass

 Operating voltage
 220-240V 50-60Hz

Note: All data are typical values. Tolerance of measurements +/-10% System features may change with product improvements due to technical advances.