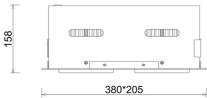

## **Downlight LED**

LED downlight for drop ceiling istallation. Aluminium housing. Available in white, black and grey. Any RAL palette colour available on enquiry. Housing enables adjustment in two axis planes. Glass cover included. Reflector beams available: 15°, 30°, 45° and 60°. Maximum power is 2x 37W

## LUMINAIRE

 Weight
 2,8 [kg]

 Protection rating IP , IK , class
 IP 20, IK 3,

 Luminaire colour
 BLACK

 Cover
 Glass

 Operating voltage
 220-240V 50-60Hz

Note: All data are typical values. Tolerance of measurements +/-10% System features may change with product improvements due to technical advances.