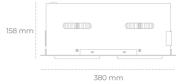

## **LUMINAIRE**

Weight 2.8 [kg] Protection rating IP, IK, class IP 20, IK 3, BLACK Luminaire colour Glass Cover

Operating voltage 220-240V 50-60Hz

technical advances.

## **Downlight LED**

LED downlight for drop ceiling istallation. Aluminium housing. Available in white, black and grey. Any RAL palette colour available on enquiry. Housing enables adjustment in two axis planes. Glass cover included. Reflector beams available: 15°, 30°, 45° and 60°. Maximum power is 2x 37W