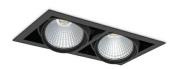

## **Downlight LED**

LED downlight for drop ceiling istallation. Aluminium housing. Available in white, black and grey. Any RAL palette colour available on enquiry. Housing enables adjustment in two axis planes. Glass cover included. Reflector beams available: 15°, 30°, 45° and 60°. Maximum power is 2x 37W