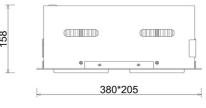

60°

ON/OFF

3 SDCM

COR

Downlight LED

LED downlight for drop ceiling istallation. Aluminium housing. Available in white, black and grey. Any RAL palette colour available on enquiry. Housing enables adjustment in two axis planes. Glass cover included. Reflector beams available: 15°, 30°, 45° and 60°. Maximum power is 2x 37W