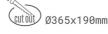

60°

ON/OFF

3 SDCM

COR

Downlight LED

LED downlight for drop ceiling istallation. Aluminium housing. Available in white, black and grey. Any RAL palette colour available on enquiry. Housing enables adjustment in two axis planes. Glass cover included. Reflector beams available: 15°, 30°, 45° and 60°. Maximum power is 2x 37W