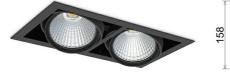

60°

ON/OFF

3 SDCM

COR

Downlight LED

LED downlight for drop ceiling istallation. Aluminium housing. Available in white, black and grey. Any RAL palette colour available on enquiry. Housing enables adjustment in two axis planes. Glass cover included. Reflector beams available: 15°, 30°, 45° and 60°. Maximum power is 2x 37W