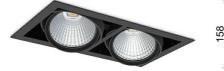

# DOWNLIGHT CYGNUS Z2 930 42W 30° BLACK PREMIUM COLOR ON/OFF

Article number: N215-K0002-PC930-HA-H30-ZC02\_550-S6-###

| LED                  | СОВ                       |
|----------------------|---------------------------|
| Light colour         | 3000 [K] PREMIUM<br>COLOR |
| CRI                  | 90                        |
| Led chip flux        | 90                        |
| Luminous flux        | 4792 [lm]                 |
|                      | 3833 [lm]                 |
| System power         | 4.0 [\\/]                 |
| Luminaire Efficiency | 42 [W]                    |
| Beam angle           | 91 [lm/W]                 |
| Deamangle            | 30°                       |
| Controller           | ON/OFF                    |
| MacAdam              | UN/OFF                    |
|                      | 3 SDCM                    |
|                      |                           |

# LUMINAIRE

| Weight                            | 2,8 [kg]         |
|-----------------------------------|------------------|
| Protection rating IP , IK , class | IP 20, IK 3,     |
| Luminaire colour                  | BLACK            |
| Cover                             | Glass            |
| Operating voltage                 | 220-240V 50-60Hz |