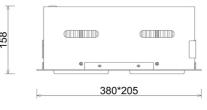

# LUMINAIRE

| Weight                            | 2,8 [kg]         |
|-----------------------------------|------------------|
| Protection rating IP , IK , class | IP 20, IK 3,     |
| Luminaire colour                  | BLACK            |
| Cover                             | Glass            |
| Operating voltage                 | 220-240V 50-60Hz |