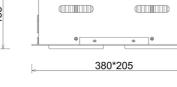

## Downlight LED

LED downlight for drop ceiling istallation. Aluminium housing. Available in white, black and grey. Any RAL palette colour available on enquiry. Housing enables adjustment in two axis planes. Glass cover included. Reflector beams available: 15°, 30°, 45° and 60°. Maximum power is 2x 37W