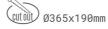

## Downlight LED

LED downlight for drop ceiling istallation. Aluminium housing. Available in white, black and grey. Any RAL palette colour available on enquiry. Housing enables adjustment in two axis planes. Glass cover included. Reflector beams available: 15°, 30°, 45° and 60°. Maximum power is 2x 37W