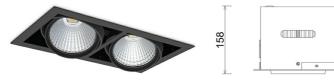

## Downlight LED

LED downlight for drop ceiling istallation. Aluminium housing. Available in white, black and grey. Any RAL palette colour available on enquiry. Housing enables adjustment in two axis planes. Glass cover included. Reflector beams available: 15°, 30°, 45° and 60°. Maximum power is 2x 37W