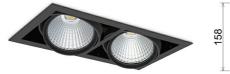

## **Downlight LED**

LED downlight for drop ceiling istallation. Aluminium housing. Available in white, black and grey. Any RAL palette colour available on enquiry. Housing enables adjustment in two axis planes. Glass cover included. Reflector beams available: 15°, 30°, 45° and 60°. Maximum power is 2x 37W