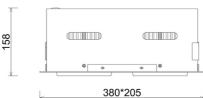

## LUMINAIRE

 Weight
 2,8 [kg]

 Protection rating IP , IK , class
 IP 20, IK 3,

 Luminaire colour
 BLACK

 Cover
 Glass

 Operating voltage
 220-240V 50-60Hz

## **Downlight LED**

LED downlight for drop ceiling istallation. Aluminium housing. Available in white, black and grey. Any RAL palette colour available on enquiry. Housing enables adjustment in two axis planes. Glass cover included. Reflector beams available: 15°, 30°, 45° and 60°. Maximum power is 2x 37W