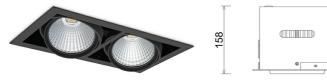

#### Downlight LED

LED downlight for drop ceiling istallation. Aluminium housing. Available in white, black and grey. Any RAL palette colour available on enquiry. Housing enables adjustment in two axis planes. Glass cover included. Reflector beams available: 15°, 30°, 45° and 60°. Maximum power is 2x 37W

## LUMINAIRE

| Weight                            | 2,8 [kg]         |
|-----------------------------------|------------------|
| Protection rating IP , IK , class | IP 20, IK 3,     |
| Luminaire colour                  | BLACK            |
| Cover                             | Glass            |
| Operating voltage                 | 220-240V 50-60Hz |
|                                   |                  |