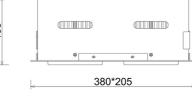

#### Downlight LED

LED downlight for drop ceiling istallation. Aluminium housing. Available in white, black and grey. Any RAL palette colour available on enquiry. Housing enables adjustment in two axis planes. Glass cover included. Reflector beams available: 15°, 30°, 45° and 60°. Maximum power is 2x 37W

## LUMINAIRE

| Weight                            | 2,8 [kg]         |
|-----------------------------------|------------------|
| Protection rating IP , IK , class | IP 20, IK 3,     |
| Luminaire colour                  | BLACK            |
| Cover                             | Glass            |
| Operating voltage                 | 220-240V 50-60Hz |
|                                   |                  |