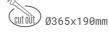

#### Downlight LED

LED downlight for drop ceiling istallation. Aluminium housing. Available in white, black and grey. Any RAL palette colour available on enquiry. Housing enables adjustment in two axis planes. Glass cover included. Reflector beams available: 15°, 30°, 45° and 60°. Maximum power is 2x 37W

## LUMINAIRE

| Weight                            | 2,8 [kg]         |
|-----------------------------------|------------------|
| Protection rating IP , IK , class | IP 20, IK 3,     |
| Luminaire colour                  | BLACK            |
| Cover                             | Glass            |
| Operating voltage                 | 220-240V 50-60Hz |
|                                   |                  |