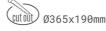

## Downlight LED

LED downlight for drop ceiling istallation. Aluminium housing. Available in white, black and grey. Any RAL palette colour available on enquiry. Housing enables adjustment in two axis planes. Glass cover included. Reflector beams available: 15°, 30°, 45° and 60°. Maximum power is 2x 37W