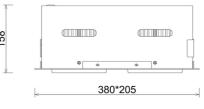

## Downlight LED

LED downlight for drop ceiling istallation. Aluminium housing. Available in white, black and grey. Any RAL palette colour available on enquiry. Housing enables adjustment in two axis planes. Glass cover included. Reflector beams available: 15°, 30°, 45° and 60°. Maximum power is 2x 37W