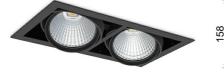

## DOWNLIGHT CYGNUS Z2 935 28W 60° BLACK PREMIUM WHITE ON/OFF

Article number: N215-K0002-HE935-HA-H60-ZC01\_350-S6-###

| LED                  | COB                       |
|----------------------|---------------------------|
| Light colour         | 3500 [K] PREMIUM<br>WHITE |
| CRI                  | 90                        |
| Led chip flux        | 50                        |
| Luminous flux        | 4262 [lm]                 |
|                      | 3409 [lm]                 |
| System power         | 28 [W]                    |
| Luminaire Efficiency |                           |
| Beam angle           | 122 [lm/W]                |
|                      | 60°                       |
| Controller           | ON/OFF                    |
| MacAdam              | UN/OFF                    |
|                      | 3 SDCM                    |
|                      |                           |

## LUMINAIRE

| Weight                            | 2,8 [kg]         |
|-----------------------------------|------------------|
| Protection rating IP , IK , class | IP 20, IK 3,     |
| Luminaire colour                  | BLACK            |
| Cover                             | Glass            |
| Operating voltage                 | 220-240V 50-60Hz |