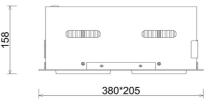

## Downlight LED

LED downlight for drop ceiling istallation. Aluminium housing. Available in white, black and grey. Any RAL palette colour available on enquiry. Housing enables adjustment in two axis planes. Glass cover included. Reflector beams available: 15°, 30°, 45° and 60°. Maximum power is 2x 37W

## LUMINAIRE

| Weight                            | 2,8 [kg]         |
|-----------------------------------|------------------|
| Protection rating IP , IK , class | IP 20, IK 3,     |
| Luminaire colour                  | BLACK            |
| Cover                             | Glass            |
| Operating voltage                 | 220-240V 50-60Hz |