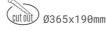

## Downlight LED

LED downlight for drop ceiling istallation. Aluminium housing. Available in white, black and grey. Any RAL palette colour available on enquiry. Housing enables adjustment in two axis planes. Glass cover included. Reflector beams available: 15°, 30°, 45° and 60°. Maximum power is 2x 37W

## LUMINAIRE

| Weight                            | 2,8 [kg]         |
|-----------------------------------|------------------|
| Protection rating IP , IK , class | IP 20, IK 3,     |
| Luminaire colour                  | BLACK            |
| Cover                             | Glass            |
| Operating voltage                 | 220-240V 50-60Hz |