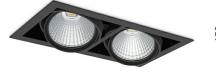

## DOWNLIGHT CYGNUS Z2 935 74W 45° BLACK PREMIUM WHITE ON/OFF

Article number: N215-K0002-HE935-HA-H45-ZC03\_950-S6-###

| LED                           | СОВ                       |
|-------------------------------|---------------------------|
| Light colour                  | 3500 [K] PREMIUM<br>WHITE |
| CRI                           | 90                        |
| Led chip flux                 | 50                        |
| Luminous flux<br>System power | 8076 [lm]                 |
|                               | 6460 [lm]                 |
|                               | 74 04/1                   |
| Luminaire Efficiency          | 74 [W]                    |
| Poor angle                    | 87 [lm/W]                 |
| Beam angle                    | 45°                       |
| Controller                    |                           |
| MacAdam                       | ON/OFF                    |
| indo <i>r</i> datifi          | 3 SDCM                    |
|                               |                           |

## LUMINAIRE

| Weight                            | 2,8 [kg]         |
|-----------------------------------|------------------|
| Protection rating IP , IK , class | IP 20, IK 3,     |
| Luminaire colour                  | BLACK            |
| Cover                             | Glass            |
| Operating voltage                 | 220-240V 50-60Hz |