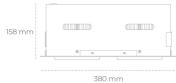

## **LUMINAIRE**

MacAdam

Weight 2.8 [kg]

Protection rating IP, IK, class IP 20, IK 3,

Luminaire colour **BLACK** 

Cover Glass

Operating voltage 220-240V 50-

60Hz