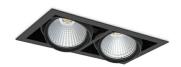

## **Downlight LED**

LED downlight for drop ceiling istallation. Aluminium housing. Available in white, black and grey. Any RAL palette colour available on enquiry. Housing enables adjustment in two axis planes. Glass cover included. Reflector beams available: 15°, 30°, 45° and 60°. Maximum power is 2x 37W