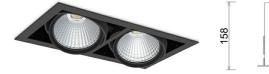

### Downlight LED

LED downlight for drop ceiling istallation. Aluminium housing. Available in white, black and grey. Any RAL palette colour available on enquiry. Housing enables adjustment in two axis planes. Glass cover included. Reflector beams available: 15°, 30°, 45° and 60°. Maximum power is 2x 37W

## LOWINAIR

| Weight                            | 2,8 [kg]         |
|-----------------------------------|------------------|
| Protection rating IP , IK , class | IP 20, IK 3,     |
| Luminaire colour                  | BLACK            |
| Cover                             | Glass            |
| Operating voltage                 | 220-240V 50-60Hz |