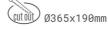

### Downlight LED

LED downlight for drop ceiling istallation. Aluminium housing. Available in white, black and grey. Any RAL palette colour available on enquiry. Housing enables adjustment in two axis planes. Glass cover included. Reflector beams available: 15°, 30°, 45° and 60°. Maximum power is 2x 37W

## LOWINAIR

| Weight                            | 2,8 [kg]         |
|-----------------------------------|------------------|
| Protection rating IP , IK , class | IP 20, IK 3,     |
| Luminaire colour                  | BLACK            |
| Cover                             | Glass            |
| Operating voltage                 | 220-240V 50-60Hz |