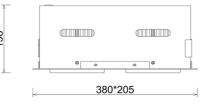

### Downlight LED

LED downlight for drop ceiling istallation. Aluminium housing. Available in white, black and grey. Any RAL palette colour available on enquiry. Housing enables adjustment in two axis planes. Glass cover included. Reflector beams available: 15°, 30°, 45° and 60°. Maximum power is 2x 37W

## LOWINAIR

| Weight                            | 2,8 [kg]         |
|-----------------------------------|------------------|
| Protection rating IP , IK , class | IP 20, IK 3,     |
| Luminaire colour                  | BLACK            |
| Cover                             | Glass            |
| Operating voltage                 | 220-240V 50-60Hz |