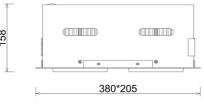

## DOWNLIGHT CYGNUS Z2 942 74W 60° BLACK MEAT WHITE ON/OFF

Article number: N215-K0002-CC942-H8-H60-ZC03\_950-S6-###

| Downlight LED |
|---------------|
|---------------|

LED downlight for drop ceiling istallation. Aluminium housing. Available in white, black and grey. Any RAL palette colour available on enquiry. Housing enables adjustment in two axis planes. Glass cover included. Reflector beams available: 15°, 30°, 45° and 60°. Maximum power is 2x 37W