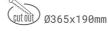

## DOWNLIGHT CYGNUS Z2 942 74W 60° BLACK MEAT WHITE ON/OFF

Article number: N215-K0002-CC942-H8-H60-ZC03\_950-S6-###

| Downlight LED |
|---------------|
|---------------|

LED downlight for drop ceiling istallation. Aluminium housing. Available in white, black and grey. Any RAL palette colour available on enquiry. Housing enables adjustment in two axis planes. Glass cover included. Reflector beams available: 15°, 30°, 45° and 60°. Maximum power is 2x 37W