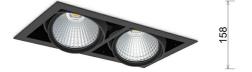

## DOWNLIGHT CYGNUS Z2 942 74W 60° BLACK MEAT WHITE ON/OFF

Article number: N215-K0002-CC942-H8-H60-ZC03\_950-S6-###

| Downlight LED |
|---------------|
|---------------|

LED downlight for drop ceiling istallation. Aluminium housing. Available in white, black and grey. Any RAL palette colour available on enquiry. Housing enables adjustment in two axis planes. Glass cover included. Reflector beams available: 15°, 30°, 45° and 60°. Maximum power is 2x 37W

LUMINAIRE

| Weight                            | 2,8 [kg]         |
|-----------------------------------|------------------|
| Protection rating IP , IK , class | IP 20, IK 3,     |
| Luminaire colour                  | BLACK            |
| Cover                             | Glass            |
| Operating voltage                 | 220-240V 50-60Hz |