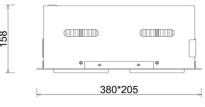

## DOWNLIGHT CYGNUS Z2 942 54W 60° BLACK MEAT WHITE ON/OFF

Article number: N215-K0002-CC942-H8-H60-ZC02\_700-S6-###

| Down | light | LED |
|------|-------|-----|

LED downlight for drop ceiling istallation. Aluminium housing. Available in white, black and grey. Any RAL palette colour available on enquiry. Housing enables adjustment in two axis planes. Glass cover included. Reflector beams available: 15°, 30°, 45° and 60°. Maximum power is 2x 37W

LU

| Weight                            | 2,8 [kg]         |
|-----------------------------------|------------------|
| Protection rating IP , IK , class | IP 20, IK 3,     |
| Luminaire colour                  | BLACK            |
| Cover                             | Glass            |
| Operating voltage                 | 220-240V 50-60Hz |