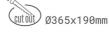

## DOWNLIGHT CYGNUS Z2 942 54W 60° BLACK MEAT WHITE ON/OFF

Article number: N215-K0002-CC942-H8-H60-ZC02\_700-S6-###

| Down | light | LED |
|------|-------|-----|

LED downlight for drop ceiling istallation. Aluminium housing. Available in white, black and grey. Any RAL palette colour available on enquiry. Housing enables adjustment in two axis planes. Glass cover included. Reflector beams available: 15°, 30°, 45° and 60°. Maximum power is 2x 37W