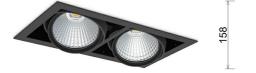

## DOWNLIGHT CYGNUS Z2 942 54W 60° BLACK MEAT WHITE ON/OFF

Article number: N215-K0002-CC942-H8-H60-ZC02\_700-S6-###

| Down | light | LED |
|------|-------|-----|

LED downlight for drop ceiling istallation. Aluminium housing. Available in white, black and grey. Any RAL palette colour available on enquiry. Housing enables adjustment in two axis planes. Glass cover included. Reflector beams available: 15°, 30°, 45° and 60°. Maximum power is 2x 37W

| LED                  | COB                    |  |
|----------------------|------------------------|--|
| Light colour         | 4200 [K] MEAT<br>WHITE |  |
| CRI                  | 90                     |  |
| Led chip flux        |                        |  |
| Luminous flux        | 5390 [lm]              |  |
| System power         | 4312 [lm]              |  |
|                      | 54 [W]                 |  |
| Luminaire Efficiency | 80 [lm/W]              |  |
| Beam angle           | 60°                    |  |
| Controller           |                        |  |
| MacAdam              | ON/OFF                 |  |
|                      | 3 SDCM                 |  |
| UMINAIRE             |                        |  |
|                      |                        |  |

LU

| Weight                            | 2,8 [kg]         |
|-----------------------------------|------------------|
| Protection rating IP , IK , class | IP 20, IK 3,     |
| Luminaire colour                  | BLACK            |
| Cover                             | Glass            |
| Operating voltage                 | 220-240V 50-60Hz |