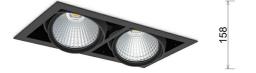

## DOWNLIGHT CYGNUS Z2 942 42W 45° BLACK MEAT WHITE ON/OFF

Article number: N215-K0002-CC942-H8-H45-ZC02\_550-S6-###

LED downlight for drop ceiling istallation. Aluminium housing. Available in white, black and grey. Any RAL palette colour available on enquiry. Housing enables adjustment in two axis planes. Glass cover included. Reflector beams available: 15°, 30°, 45° and 60°. Maximum power is 2x 37W

| LED                  | СОВ                    |
|----------------------|------------------------|
| Light colour         | 4200 [K] MEAT<br>WHITE |
| CRI                  | 90                     |
| Led chip flux        |                        |
| Luminous flux        | 4318 [lm]              |
| Custom neuror        | 3454 [lm]              |
| System power         | 42 [W]                 |
| Luminaire Efficiency | 82 [lm/W]              |
| Beam angle           |                        |
| Controller           | 45°                    |
|                      | ON/OFF                 |
| MacAdam              | 3 SDCM                 |
|                      |                        |
| UMINAIRE             |                        |