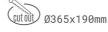

## DOWNLIGHT CYGNUS Z2 942 42W 45° BLACK MEAT WHITE ON/OFF

Article number: N215-K0002-CC942-H8-H45-ZC02\_550-S6-###

LED downlight for drop ceiling istallation. Aluminium housing. Available in white, black and grey. Any RAL palette colour available on enquiry. Housing enables adjustment in two axis planes. Glass cover included. Reflector beams available: 15°, 30°, 45° and 60°. Maximum power is 2x 37W