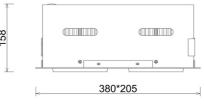

## LU

| Weight                            | 2,8 [kg]         |
|-----------------------------------|------------------|
| Protection rating IP , IK , class | IP 20, IK 3,     |
| Luminaire colour                  | BLACK            |
| Cover                             | Glass            |
| Operating voltage                 | 220-240V 50-60Hz |