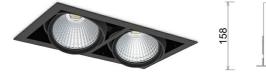

## Downlight LED

LED downlight for drop ceiling istallation. Aluminium housing. Available in white, black and grey. Any RAL palette colour available on enquiry. Housing enables adjustment in two axis planes. Glass cover included. Reflector beams available: 15°, 30°, 45° and 60°. Maximum power is 2x 37W

## LUMINAIRE

MacAdam

| Weight                            | 2,8 [kg]         |
|-----------------------------------|------------------|
| Protection rating IP , IK , class | IP 20, IK 3,     |
| Luminaire colour                  | BLACK            |
| Cover                             | Glass            |
| Operating voltage                 | 220-240V 50-60Hz |