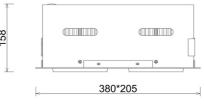

## Downlight LED

LED downlight for drop ceiling istallation. Aluminium housing. Available in white, black and grey. Any RAL palette colour available on enquiry. Housing enables adjustment in two axis planes. Glass cover included. Reflector beams available: 15°, 30°, 45° and 60°. Maximum power is 2x 37W

## LUMINAIRE

MacAdam

| Weight                            | 2,8 [kg]         |
|-----------------------------------|------------------|
| Protection rating IP , IK , class | IP 20, IK 3,     |
| Luminaire colour                  | BLACK            |
| Cover                             | Glass            |
| Operating voltage                 | 220-240V 50-60Hz |