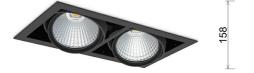

## DOWNLIGHT CYGNUS Z2 942 28W 30° BLACK MEAT WHITE ON/OFF

Article number: N215-K0002-CC942-H8-H30-ZC01\_350-S6-###

| Down | light | LED |
|------|-------|-----|
|      |       |     |

LED downlight for drop ceiling istallation. Aluminium housing. Available in white, black and grey. Any RAL palette colour available on enquiry. Housing enables adjustment in two axis planes. Glass cover included. Reflector beams available: 15°, 30°, 45° and 60°. Maximum power is 2x 37W

| LED                  | СОВ                    |
|----------------------|------------------------|
| Light colour         | 4200 [K] MEAT<br>WHITE |
| CRI                  |                        |
| Led chip flux        | 90                     |
| Luminous flux        | 2824 [lm]              |
|                      | 2259 [lm]              |
| System power         | 28 [W]                 |
| Luminaire Efficiency | 81 [lm/W]              |
| Beam angle           |                        |
| Controller           | 30°                    |
| MacAdam              | ON/OFF                 |
| MacAuam              | 3 SDCM                 |
|                      |                        |
| UMINAIRE             |                        |