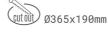

## DOWNLIGHT CYGNUS Z2 942 28W 30° BLACK MEAT WHITE ON/OFF

Article number: N215-K0002-CC942-H8-H30-ZC01\_350-S6-###

| Down | light | LED |
|------|-------|-----|
|      |       |     |

LED downlight for drop ceiling istallation. Aluminium housing. Available in white, black and grey. Any RAL palette colour available on enquiry. Housing enables adjustment in two axis planes. Glass cover included. Reflector beams available: 15°, 30°, 45° and 60°. Maximum power is 2x 37W

LU

| Weight                            | 2,8 [kg]         |
|-----------------------------------|------------------|
| Protection rating IP , IK , class | IP 20, IK 3,     |
| Luminaire colour                  | BLACK            |
| Cover                             | Glass            |
| Operating voltage                 | 220-240V 50-60Hz |