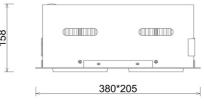

## DOWNLIGHT CYGNUS Z2 942 28W 30° BLACK MEAT WHITE ON/OFF

Article number: N215-K0002-CC942-H8-H30-ZC01\_350-S6-###

| Down | light | LED |
|------|-------|-----|
|      |       |     |

LED downlight for drop ceiling istallation. Aluminium housing. Available in white, black and grey. Any RAL palette colour available on enquiry. Housing enables adjustment in two axis planes. Glass cover included. Reflector beams available: 15°, 30°, 45° and 60°. Maximum power is 2x 37W

LU

| Weight                            | 2,8 [kg]         |
|-----------------------------------|------------------|
| Protection rating IP , IK , class | IP 20, IK 3,     |
| Luminaire colour                  | BLACK            |
| Cover                             | Glass            |
| Operating voltage                 | 220-240V 50-60Hz |