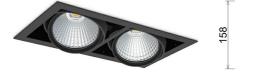

## DOWNLIGHT CYGNUS Z2 942 74W 15° BLACK MEAT WHITE ON/OFF

Article number: N215-K0002-CC942-H8-H15-ZC03\_950-S6-###

| Downlight LED | ED |
|---------------|----|
|---------------|----|

LED downlight for drop ceiling istallation. Aluminium housing. Available in white, black and grey. Any RAL palette colour available on enquiry. Housing enables adjustment in two axis planes. Glass cover included. Reflector beams available: 15°, 30°, 45° and 60°. Maximum power is 2x 37W

## LUMINAIRE

| Weight                            | 2,8 [kg]         |
|-----------------------------------|------------------|
| Protection rating IP , IK , class | IP 20, IK 3,     |
| Luminaire colour                  | BLACK            |
| Cover                             | Glass            |
| Operating voltage                 | 220-240V 50-60Hz |