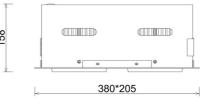

## DOWNLIGHT CYGNUS Z2 942 74W 15° BLACK MEAT WHITE ON/OFF

Article number: N215-K0002-CC942-H8-H15-ZC03\_950-S6-###

| Downlight LED | ED |
|---------------|----|
|---------------|----|

LED downlight for drop ceiling istallation. Aluminium housing. Available in white, black and grey. Any RAL palette colour available on enquiry. Housing enables adjustment in two axis planes. Glass cover included. Reflector beams available: 15°, 30°, 45° and 60°. Maximum power is 2x 37W

## LUMINAIRE

| Weight                            | 2,8 [kg]         |
|-----------------------------------|------------------|
| Protection rating IP , IK , class | IP 20, IK 3,     |
| Luminaire colour                  | BLACK            |
| Cover                             | Glass            |
| Operating voltage                 | 220-240V 50-60Hz |