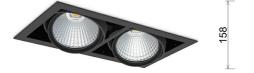

## DOWNLIGHT CYGNUS Z2 942 42W 15° BLACK MEAT WHITE ON/OFF

Article number: N215-K0002-CC942-H8-H15-ZC02\_550-S6-###

| Downl | ight | LED |
|-------|------|-----|
|       |      |     |

LED downlight for drop ceiling istallation. Aluminium housing. Available in white, black and grey. Any RAL palette colour available on enquiry. Housing enables adjustment in two axis planes. Glass cover included. Reflector beams available: 15°, 30°, 45° and 60°. Maximum power is 2x 37W

| UMINAIRE             |               |
|----------------------|---------------|
|                      | 3 SDCM        |
| MacAdam              | ON/OFF        |
| Controller           | 15°           |
| Beam angle           |               |
| Luminaire Efficiency | 82 [lm/W]     |
| System power         | 42 [W]        |
|                      | 3454 [lm]     |
| Luminous flux        | 4318 [lm]     |
| Led chip flux        | 90            |
| CRI                  | WHITE         |
| Light colour         | 4200 [K] MEAT |
| LED                  | COB           |