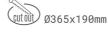

## DOWNLIGHT CYGNUS Z2 942 42W 15° BLACK MEAT WHITE ON/OFF

Article number: N215-K0002-CC942-H8-H15-ZC02\_550-S6-###

| Downl | ight | LED |
|-------|------|-----|
|       |      |     |

LED downlight for drop ceiling istallation. Aluminium housing. Available in white, black and grey. Any RAL palette colour available on enquiry. Housing enables adjustment in two axis planes. Glass cover included. Reflector beams available: 15°, 30°, 45° and 60°. Maximum power is 2x 37W

## LU

| Weight                            | 2,8 [kg]         |
|-----------------------------------|------------------|
| Protection rating IP , IK , class | IP 20, IK 3,     |
| Luminaire colour                  | BLACK            |
| Cover                             | Glass            |
| Operating voltage                 | 220-240V 50-60Hz |