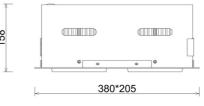

## DOWNLIGHT CYGNUS Z2 942 42W 15° BLACK MEAT WHITE ON/OFF

Article number: N215-K0002-CC942-H8-H15-ZC02\_550-S6-###

| Downl | ight | LED |
|-------|------|-----|
|       |      |     |

LED downlight for drop ceiling istallation. Aluminium housing. Available in white, black and grey. Any RAL palette colour available on enquiry. Housing enables adjustment in two axis planes. Glass cover included. Reflector beams available: 15°, 30°, 45° and 60°. Maximum power is 2x 37W

## LU

| Weight                            | 2,8 [kg]         |
|-----------------------------------|------------------|
| Protection rating IP , IK , class | IP 20, IK 3,     |
| Luminaire colour                  | BLACK            |
| Cover                             | Glass            |
| Operating voltage                 | 220-240V 50-60Hz |