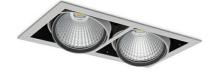

### Downlight LED

LED downlight for drop ceiling istallation. Aluminium housing. Available in white, black and grey. Any RAL palette colour available on enquiry. Housing enables adjustment in two axis planes. Glass cover included. Reflector beams available: 15°, 30°, 45° and 60°. Maximum power is 2x 37W