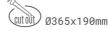

### Downlight LED

LED downlight for drop ceiling istallation. Aluminium housing. Available in white, black and grey. Any RAL palette colour available on enquiry. Housing enables adjustment in two axis planes. Glass cover included. Reflector beams available: 15°, 30°, 45° and 60°. Maximum power is 2x 37W