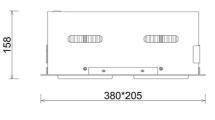

## LUMINAIRE

| Weight                            | 2,8 [kg]         |
|-----------------------------------|------------------|
| Protection rating IP , IK , class | IP 20, IK 3,     |
| Luminaire colour                  | GREY             |
| Cover                             | Glass            |
| Operating voltage                 | 220-240V 50-60Hz |