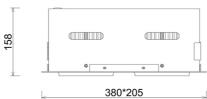

## LUMINAIRE

Weight 2,8 [kg]

Protection rating IP , IK , class IP 20, IK 3,

Luminaire colour GREY

Cover Glass

Operating voltage 220-240V 50-60Hz

Note: All data are typical values. Tolerance of measurements +/-10% System features may change with product improvements due to technical advances.