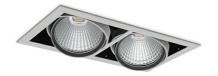

## **Downlight LED**

LED downlight for drop ceiling istallation. Aluminium housing. Available in white, black and grey. Any RAL palette colour available on enquiry. Housing enables adjustment in two axis planes. Glass cover included. Reflector beams available: 15°, 30°, 45° and 60°. Maximum power is 2x 37W