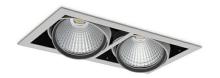

## **Downlight LED**

LED downlight for drop ceiling istallation. Aluminium housing. Available in white, black and grey. Any RAL palette colour available on enquiry. Housing enables adjustment in two axis planes. Glass cover included. Reflector beams available: 15°, 30°, 45° and 60°. Maximum power is 2x 37W