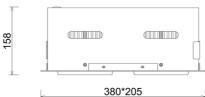

## LUMINAIRE

Weight 2,8 [kg]

Protection rating IP , IK , class IP 20, IK 3,

Luminaire colour GREY

Cover Glass

Operating voltage 220-240V 50-60Hz

Note: All data are typical values. Tolerance of measurements +/-10% System features may change with product improvements due to technical advances.