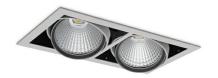

## Downlight LED

LED downlight for drop ceiling istallation. Aluminium housing. Available in white, black and grey. Any RAL palette colour available on enquiry. Housing enables adjustment in two axis planes. Glass cover included. Reflector beams available: 15°, 30°, 45° and 60°. Maximum power is 2x 37W

## LUMINAIRE

Weight 2,8 [kg]

Protection rating IP , IK , class IP 20, IK 3,

Luminaire colour GREY

Cover Glass

Operating voltage 220-240V 50-60Hz

Note: All data are typical values. Tolerance of measurements +/-10% System features may change with product improvements due to technical advances.