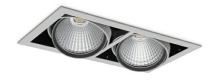

## **Downlight LED**

LED downlight for drop ceiling istallation. Aluminium housing. Available in white, black and grey. Any RAL palette colour available on enquiry. Housing enables adjustment in two axis planes. Glass cover included. Reflector beams available: 15°, 30°, 45° and 60°. Maximum power is 2x 37W