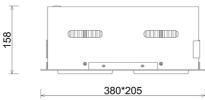

## LUMINAIRE

Weight 2,8 [kg]

Protection rating IP , IK , class IP 20, IK 3,

Luminaire colour GREY

Cover Glass

Operating voltage 220-240V 50-60Hz

Note: All data are typical values. Tolerance of measurements +/-10% System features may change with product improvements due to technical advances.