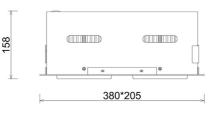

ON/OFF

3 SDCM

70 [W]

15°

| Downlight LED    |
|------------------|
| LED downlight fo |

LED downlight for drop ceiling istallation. Aluminium housing. Available in white, black and grey. Any RAL palette colour available on enquiry. Housing enables adjustment in two axis planes. Glass cover included. Reflector beams available: 15°, 30°, 45° and 60°. Maximum power is 2x 37W

Luminaire Efficiency

CRI

| Weight                            | 2,8 [kg]         |
|-----------------------------------|------------------|
| Protection rating IP , IK , class | IP 20, IK 3,     |
| Luminaire colour                  | GREY             |
| Cover                             | Glass            |
| Operating voltage                 | 220-240V 50-60Hz |
|                                   |                  |