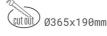

ON/OFF

3 SDCM

70 [W]

15°

| Downlight LED    |
|------------------|
| LED downlight fo |

LED downlight for drop ceiling istallation. Aluminium housing. Available in white, black and grey. Any RAL palette colour available on enquiry. Housing enables adjustment in two axis planes. Glass cover included. Reflector beams available: 15°, 30°, 45° and 60°. Maximum power is 2x 37W