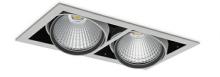

ON/OFF

3 SDCM

70 [W]

15°

| Downlight LED    |
|------------------|
| LED downlight fo |

LED downlight for drop ceiling istallation. Aluminium housing. Available in white, black and grey. Any RAL palette colour available on enquiry. Housing enables adjustment in two axis planes. Glass cover included. Reflector beams available: 15°, 30°, 45° and 60°. Maximum power is 2x 37W