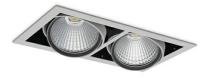

## DOWNLIGHT CYGNUS Z2 927 50W 60° GREY | ON/OFF

Article number: N215-K0001-RF927-H8-H60-ZC02\_650-S6-###

COB Light colour 2700 [K] | CRI Led chip flux 5776 [lm] Luminous flux 4620 [lm] System power 50 [W] Luminaire Efficiency 92 [lm/W] 60° Beam angle Controller ON/OFF MacAdam 3 SDCM

## **Downlight LED**

LED downlight for drop ceiling istallation. Aluminium housing. Available in white, black and grey. Any RAL palette colour available on enquiry. Housing enables adjustment in two axis planes. Glass cover included. Reflector beams available: 15°, 30°, 45° and 60°. Maximum power is 2x 37W