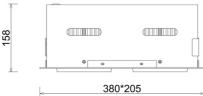

## LUMINAIRE

Weight 2,8 [kg]

Protection rating IP , IK , class IP 20, IK 3,

Luminaire colour GREY

Cover Glass

Operating voltage 220-240V 50-60Hz

Note: All data are typical values. Tolerance of measurements +/-10% System features may change with product improvements due to technical advances.