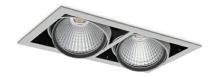

## DOWNLIGHT CYGNUS Z2 927 54W 45° GREY | ON/OFF

Article number: N215-K0001-RF927-H8-H45-ZC02\_700-S6-###

COB Light colour 2700 [K] | CRI Led chip flux 6222 [lm] Luminous flux 4977 [lm] System power 54 [W] Luminaire Efficiency 92 [lm/W] Beam angle 45° Controller ON/OFF MacAdam 3 SDCM

## **Downlight LED**

LED downlight for drop ceiling istallation. Aluminium housing. Available in white, black and grey. Any RAL palette colour available on enquiry. Housing enables adjustment in two axis planes. Glass cover included. Reflector beams available: 15°, 30°, 45° and 60°. Maximum power is 2x 37W