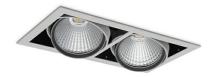

## DOWNLIGHT CYGNUS Z2 927 54W 30° GREY | ON/OFF

Article number: N215-K0001-RF927-H8-H30-ZC02\_700-S6-###

COB Light colour 2700 [K] | CRI Led chip flux 6222 [lm] Luminous flux 4977 [lm] System power 54 [W] Luminaire Efficiency 92 [lm/W] Beam angle 30° Controller ON/OFF MacAdam 3 SDCM

## **Downlight LED**

LED downlight for drop ceiling istallation. Aluminium housing. Available in white, black and grey. Any RAL palette colour available on enquiry. Housing enables adjustment in two axis planes. Glass cover included. Reflector beams available: 15°, 30°, 45° and 60°. Maximum power is 2x 37W