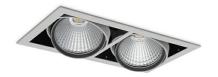

## DOWNLIGHT CYGNUS Z2 927 20W 30° GREY | ON/OFF

Article number: N215-K0001-RF927-H8-H30-ZC01\_250-S6-###

COB Light colour 2700 [K] | CRI Led chip flux 2222 [lm] Luminous flux 1777 [lm] System power 20 [W] Luminaire Efficiency 89 [lm/W] 30° Beam angle Controller ON/OFF MacAdam 3 SDCM

## **Downlight LED**

LED downlight for drop ceiling istallation. Aluminium housing. Available in white, black and grey. Any RAL palette colour available on enquiry. Housing enables adjustment in two axis planes. Glass cover included. Reflector beams available: 15°, 30°, 45° and 60°. Maximum power is 2x 37W