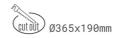

## **Downlight LED**

LED downlight for drop ceiling istallation. Aluminium housing. Available in white, black and grey. Any RAL palette colour available on enquiry. Housing enables adjustment in two axis planes. Glass cover included. Reflector beams available: 15°, 30°, 45° and 60°. Maximum power is 2x 37W

## LUMINAIRE

Weight 2,8 [kg]

Protection rating IP , IK , class IP 20, IK 3,

Luminaire colour GREY

Cover Glass

Operating voltage 220-240V 50-60Hz

Note: All data are typical values. Tolerance of measurements +/-10% System features may change with product improvements due to technical advances.