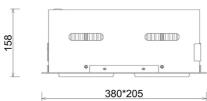

## **Downlight LED**

LED downlight for drop ceiling istallation. Aluminium housing. Available in white, black and grey. Any RAL palette colour available on enquiry. Housing enables adjustment in two axis planes. Glass cover included. Reflector beams available: 15°, 30°, 45° and 60°. Maximum power is 2x 37W

## LUMINAIRE

Weight 2,8 [kg]

Protection rating IP , IK , class IP 20, IK 3,

Luminaire colour GREY

Cover Glass

Operating voltage 220-240V 50-60Hz

Note: All data are typical values. Tolerance of measurements +/-10% System features may change with product improvements due to technical advances.