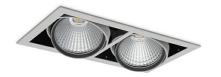

## DOWNLIGHT CYGNUS Z2 927 74W 15° GREY | ON/OFF

Article number: N215-K0001-RF927-H8-H15-ZC03\_950-S6-###

COB Light colour 2700 [K] | CRI Led chip flux 8444 [lm] Luminous flux 6755 [lm] System power 74 [W] Luminaire Efficiency 91 [lm/W] Beam angle 15° Controller ON/OFF MacAdam 3 SDCM

## **Downlight LED**

LED downlight for drop ceiling istallation. Aluminium housing. Available in white, black and grey. Any RAL palette colour available on enquiry. Housing enables adjustment in two axis planes. Glass cover included. Reflector beams available: 15°, 30°, 45° and 60°. Maximum power is 2x 37W