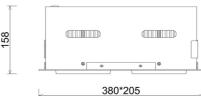

## LUMINAIRE

Weight 2,8 [kg]

Protection rating IP , IK , class IP 20, IK 3,

Luminaire colour GREY

Cover Glass

Operating voltage 220-240V 50-60Hz

Note: All data are typical values. Tolerance of measurements +/-10% System features may change with product improvements due to technical advances.