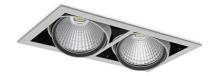

## DOWNLIGHT CYGNUS Z2 850 74W 60° GREY | ON/OFF

Article number: N215-K0001-RF850-H8-H60-ZC03\_950-S6-###

COB Light colour 5000 [K] | CRI Led chip flux 11004 [lm] Luminous flux 8803 [lm] System power 74 [W] Luminaire Efficiency 119 [lm/W] Beam angle 60° Controller ON/OFF MacAdam 3 SDCM

## **Downlight LED**

LED downlight for drop ceiling istallation. Aluminium housing. Available in white, black and grey. Any RAL palette colour available on enquiry. Housing enables adjustment in two axis planes. Glass cover included. Reflector beams available: 15°, 30°, 45° and 60°. Maximum power is 2x 37W