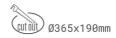

## **Downlight LED**

LED downlight for drop ceiling istallation. Aluminium housing. Available in white, black and grey. Any RAL palette colour available on enquiry. Housing enables adjustment in two axis planes. Glass cover included. Reflector beams available: 15°, 30°, 45° and 60°. Maximum power is 2x 37W