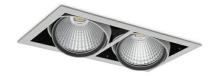

## DOWNLIGHT CYGNUS Z2 850 20W 45° GREY | ON/OFF

Article number: N215-K0001-RF850-H8-H45-ZC01\_250-S6-###

COB Light colour 5000 [K] | CRI Led chip flux 2894 [lm] Luminous flux 2315 [lm] System power 20 [W] Luminaire Efficiency 116 [lm/W] Beam angle 45° Controller ON/OFF MacAdam 3 SDCM

## **Downlight LED**

LED downlight for drop ceiling istallation. Aluminium housing. Available in white, black and grey. Any RAL palette colour available on enquiry. Housing enables adjustment in two axis planes. Glass cover included. Reflector beams available: 15°, 30°, 45° and 60°. Maximum power is 2x 37W