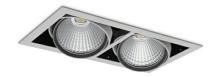

## DOWNLIGHT CYGNUS Z2 850 74W 30° GREY | ON/OFF

Article number: N215-K0001-RF850-H8-H30-ZC03\_950-S6-###

COB Light colour 5000 [K] | CRI Led chip flux 11004 [lm] Luminous flux 8803 [lm] System power 74 [W] Luminaire Efficiency 119 [lm/W] Beam angle 30° Controller ON/OFF MacAdam 3 SDCM

## **Downlight LED**

LED downlight for drop ceiling istallation. Aluminium housing. Available in white, black and grey. Any RAL palette colour available on enquiry. Housing enables adjustment in two axis planes. Glass cover included. Reflector beams available: 15°, 30°, 45° and 60°. Maximum power is 2x 37W