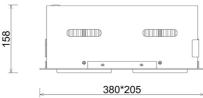

## LUMINAIRE

Weight 2,8 [kg]

Protection rating IP , IK , class IP 20, IK 3,

Luminaire colour GREY

Cover Glass

Operating voltage 220-240V 50-60Hz

Note: All data are typical values. Tolerance of measurements +/-10% System features may change with product improvements due to technical advances.